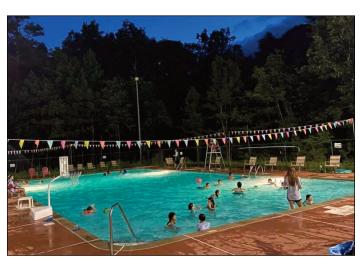

#### Recreation

Recreation includes lake-side activities, SUP (stand-up paddling), swimming and canoeing, pool swimming, high ropes challenge, hiking trails, archery and bonfires with s'mores.